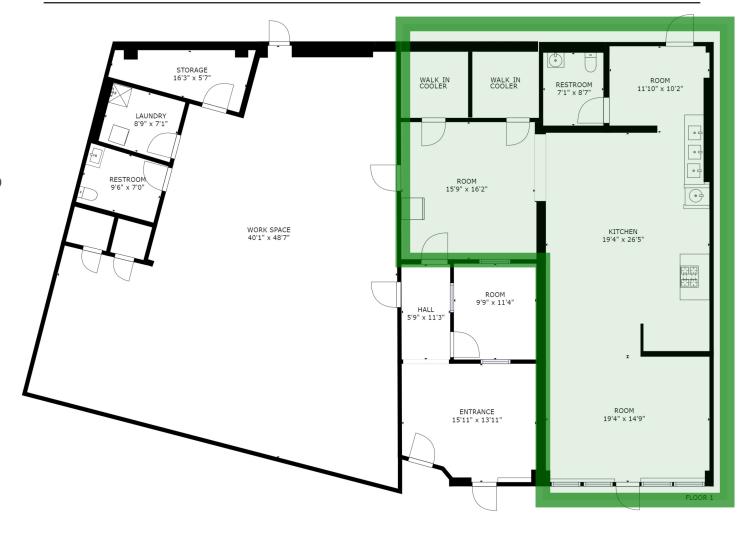

#### Floor Plan

602 McNeil Rd. Round Rock, Texas 78681

Can be divided to 2,100 SF

Can be divided to 1,400 SF

Commercial Kitchen

**Property Photos** 

602 McNeil Rd. Round Rock, Texas 78681