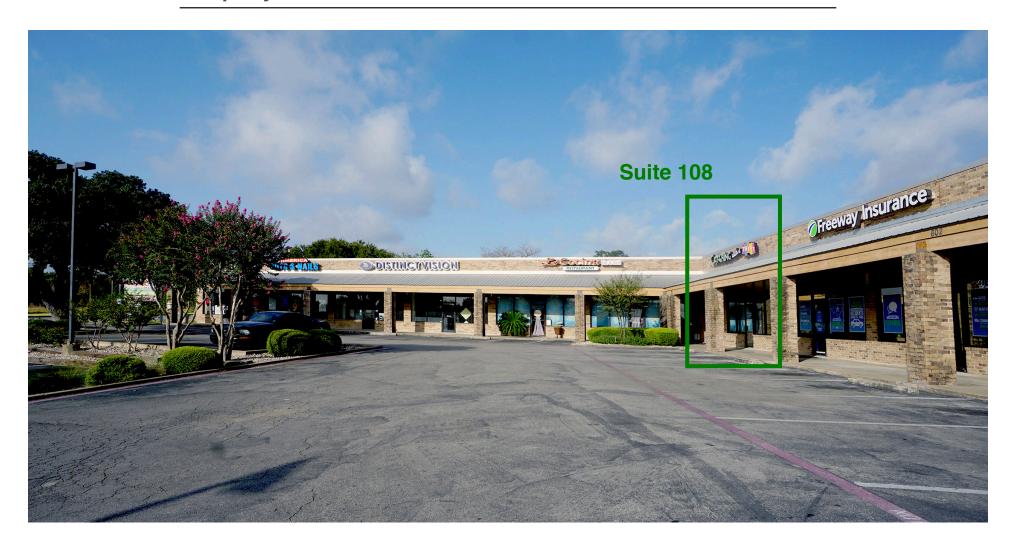

### **Property Summary**

Address: 602 McNeil Rd.

Round Rock, Texas 78681

**Availability:** Suite 108: 3,500 SF (Can be divided into 2,100 SF / 1,400 SF)

Currently built out for a commercial kitchen

**Details:** Corner suite(s) available in this retail strip center. Located less than 0.3

mi west of IH-35. Other tenants in the center include a Liquor store, Hair

salon, Restaurant, and an Insurance co.

**Lease Rate:** \$1.25 PSF + NNN (\$0.43)

Contact: Jay J. Robinson - 512-589-2050 - Jay@jjjtexas.com