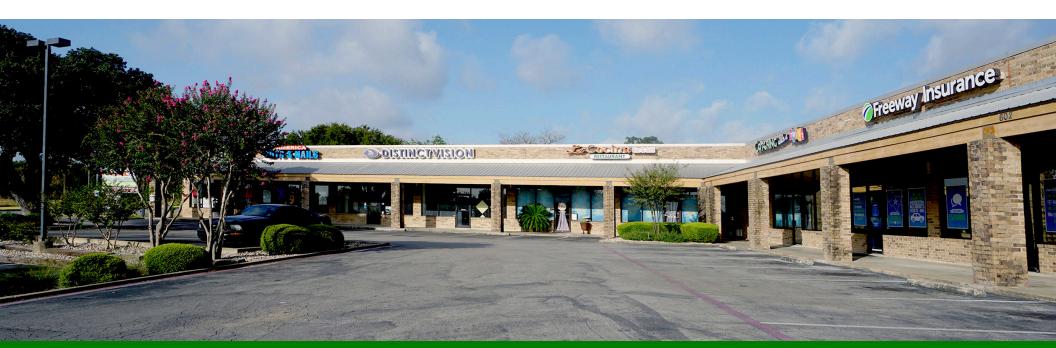

### **Property Summary**

Address: 602 McNeil Rd.

Round Rock, Texas 78681

**Availability:** Suite 108: 3,500 SF (Can be divided into 2,100 SF / 1,400 SF)

Currently built out for a commercial kitchen

**Details:** Corner suite(s) available in this retail strip center. Located less than 0.3

mi west of IH-35. Other tenants in the center include a Liquor store, Hair

salon, Restaurant, and an Insurance co.

**Lease Rate:** \$1.25 PSF + NNN (\$0.43)

Contact: Jay J. Robinson - 512-589-2050 - Jay@jjjtexas.com